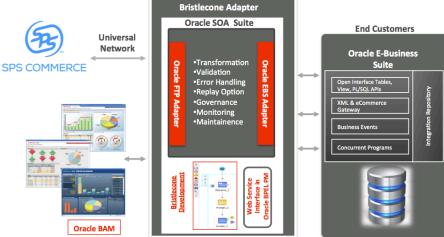

## **One Connection, Limitless Growth**

## Brought to you by Oracle Gold Partners:

Leader in retail cloud services providing seamless trading partner integration to over 55,000 members

Leader in retail and CPG supply chain with practices focused product development and data integration "As part of managing Fruit of the Loom's broad and complex trading partner network, Bristlecone has productized the 'last mile' integration from the SPS Universal Network to our ERP, bringing agility, visibility and scalability to our business. Bristlecone's ability to maintain our daily operations will enable us to be more competitive and responsive in the market, leading to a more trusted alliance with our partners."